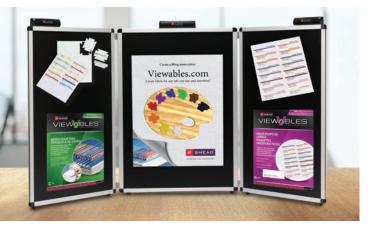

## NEW! Commercial Communication Solutions

Unique display boards that engage your customers. Powered by Justick Electro Surface Technology - simply place your items on the surface and they just stick.

www.smead.com

## Display your brand with unique technology.

Your company has worked hard to build its business and gain market and customer awareness. From your lobby to an industry trade show, we have a series of solutions to engage your customers and create a dynamic brand experience. No push pins, magnets or tape required - simply place your documents on the surface and they just stick! Install 4 AA batteries into your board and watch the patented Justick Electro Surface Technology transform the surface from zero adhesion into a powerful force field.