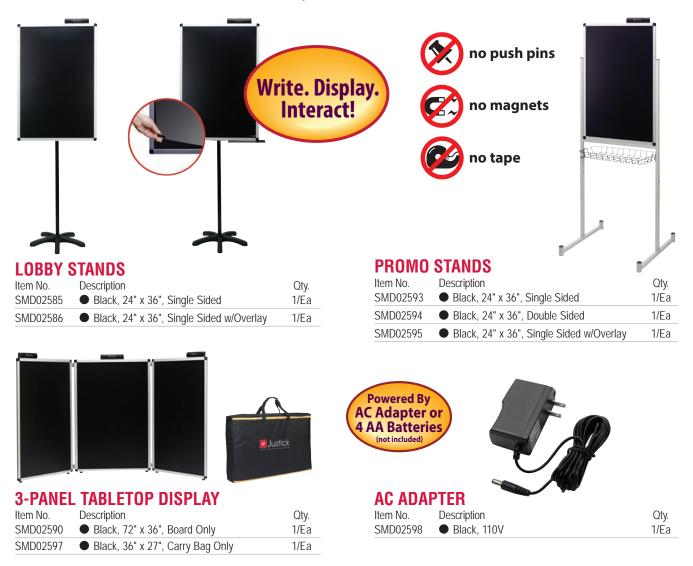

## NEW! Commercial Communication Solutions

Unique display boards that engage your customers. Powered by Justick Electro Surface Technology - simply place your items on the surface and they just stick.

www.smead.com

## Display your brand with unique technology.

Your company has worked hard to build its business and gain market and customer awareness. From your lobby to an industry trade show, we have a series of solutions to engage your customers and create a dynamic brand experience. No push pins, magnets or tape required - simply place your documents on the surface and they just stick! Install 4 AA batteries into your board and watch the patented Justick Electro Surface Technology transform the surface from zero adhesion into a powerful force field.